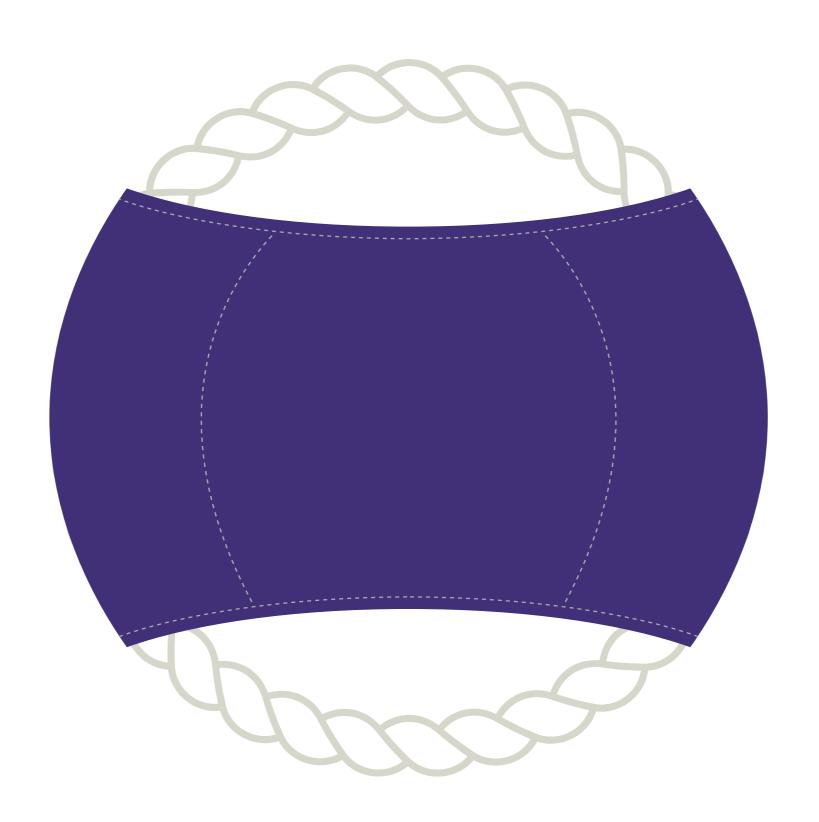

## **Product Colour**

Purple

Dog Frisbee 190 mm diameter Branding Method: Silk Print